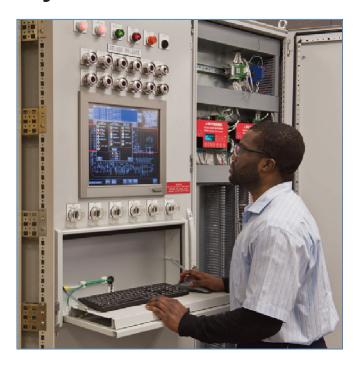

## Integrate Safety Assets into Existing Maintenance Tools

With the Det-Tronics EQP Interface, you can easily access the status of your fire and gas detectors via integration with AMS Device Manager. You can quickly check the health of any connected detector, and receive alerts when a condition is detected within the Det-Tronics EQP system. The Alert Monitor summary screen provides an overview of all device alerts and gives you the ability to access additional device information from the Det-Tronics S3 software.

Additionally, you can simplify documentation for regulatory compliance with the AMS Device Manager Audit Trail.

You gain a powerful electronic historical record of events so you can quickly view past actions and solutions for all of your basic process control system assets alongside your safety assets.