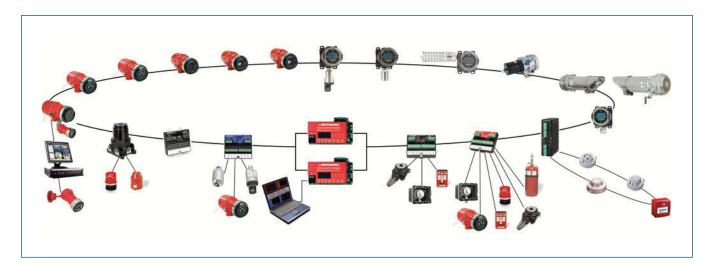

### **Monitoring Fire and Gas Systems**

- Integrate Det-Tronics Eagle Quantum Premier Fire and Gas Safety System directly into AMS Device Manager
- Manage alerts and events for both standard and safety devices via Alert Monitor
- Maintain a single Audit Trail for all assets, providing necessary documentation for compliance and regulatory needs

# Access Predictive Diagnostics for Fire and Gas Systems

Having accurate, real-time information is never more important than in the case of Fire and Gas Safety Systems. Being able to monitor any changes in your safety system's ability to perform at its best during an emergency provides not only peace of mind, but ensures the safety of the process, facility and its people. The Det-Tronics Eagle Quantum Premier (EQP) Fire and Gas Safety System Interface is part of Emerson's continuing commitment to openness and complete asset support by developing applications that easily integrate with new and existing equipment from other manufacturers.

### **Interface Architecture**

The Det-Tronics Eagle Quantum Premier (EQP) Fire and Gas Safety System Interface is available with AMS Device Manager v12.0 and higher and works with Det-Tronics S3 software 8.1 and higher.