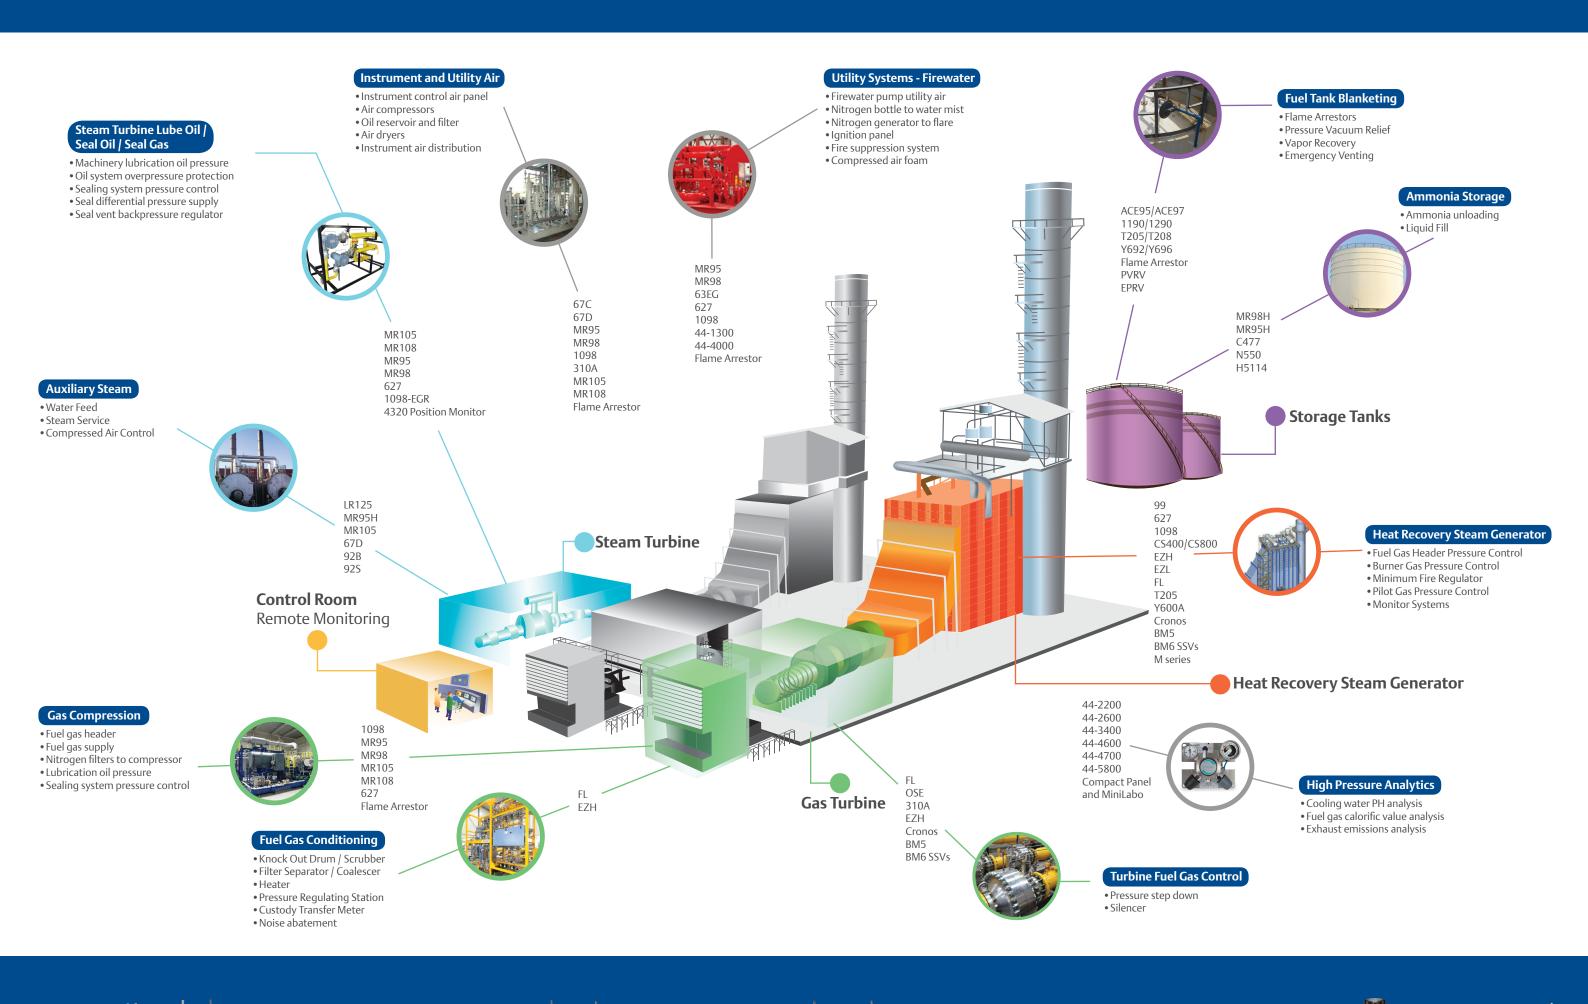

#### Improve Production and Profitability

Emerson fuel gas conditioning systems provide clean, low moisture fuel at ideal temperatures and pressures and ensure higher efficiency and reduced fuel costs.

#### **Turbomachinery Reliability**

Conditioned fuel gas reduces turbine blade corrosion/ erosion while highly reliable pressure control solutions ensure proper oil lubrication and gas sealing.

## **Remote Monitoring**

Remotely monitoring the health of your pressure control equipment allows you to detect an abnormal situation before it escalates and damages your critical assets. It also helps you to optimize your planned and unplanned maintenance.

#### **Complete Pressure Control Solutions**

One single supplier for pressure control solutions for downstream instrument air, nitrogen, fuel gas, water and steam systems can reduce supply chain complexity.

## **Meet Environmental Regulations**

Emerson fuel gas solutions reduce emissions and noise to meet strict regulations. High accuracy tank blanketing regulators reduce emissions from storage tanks.