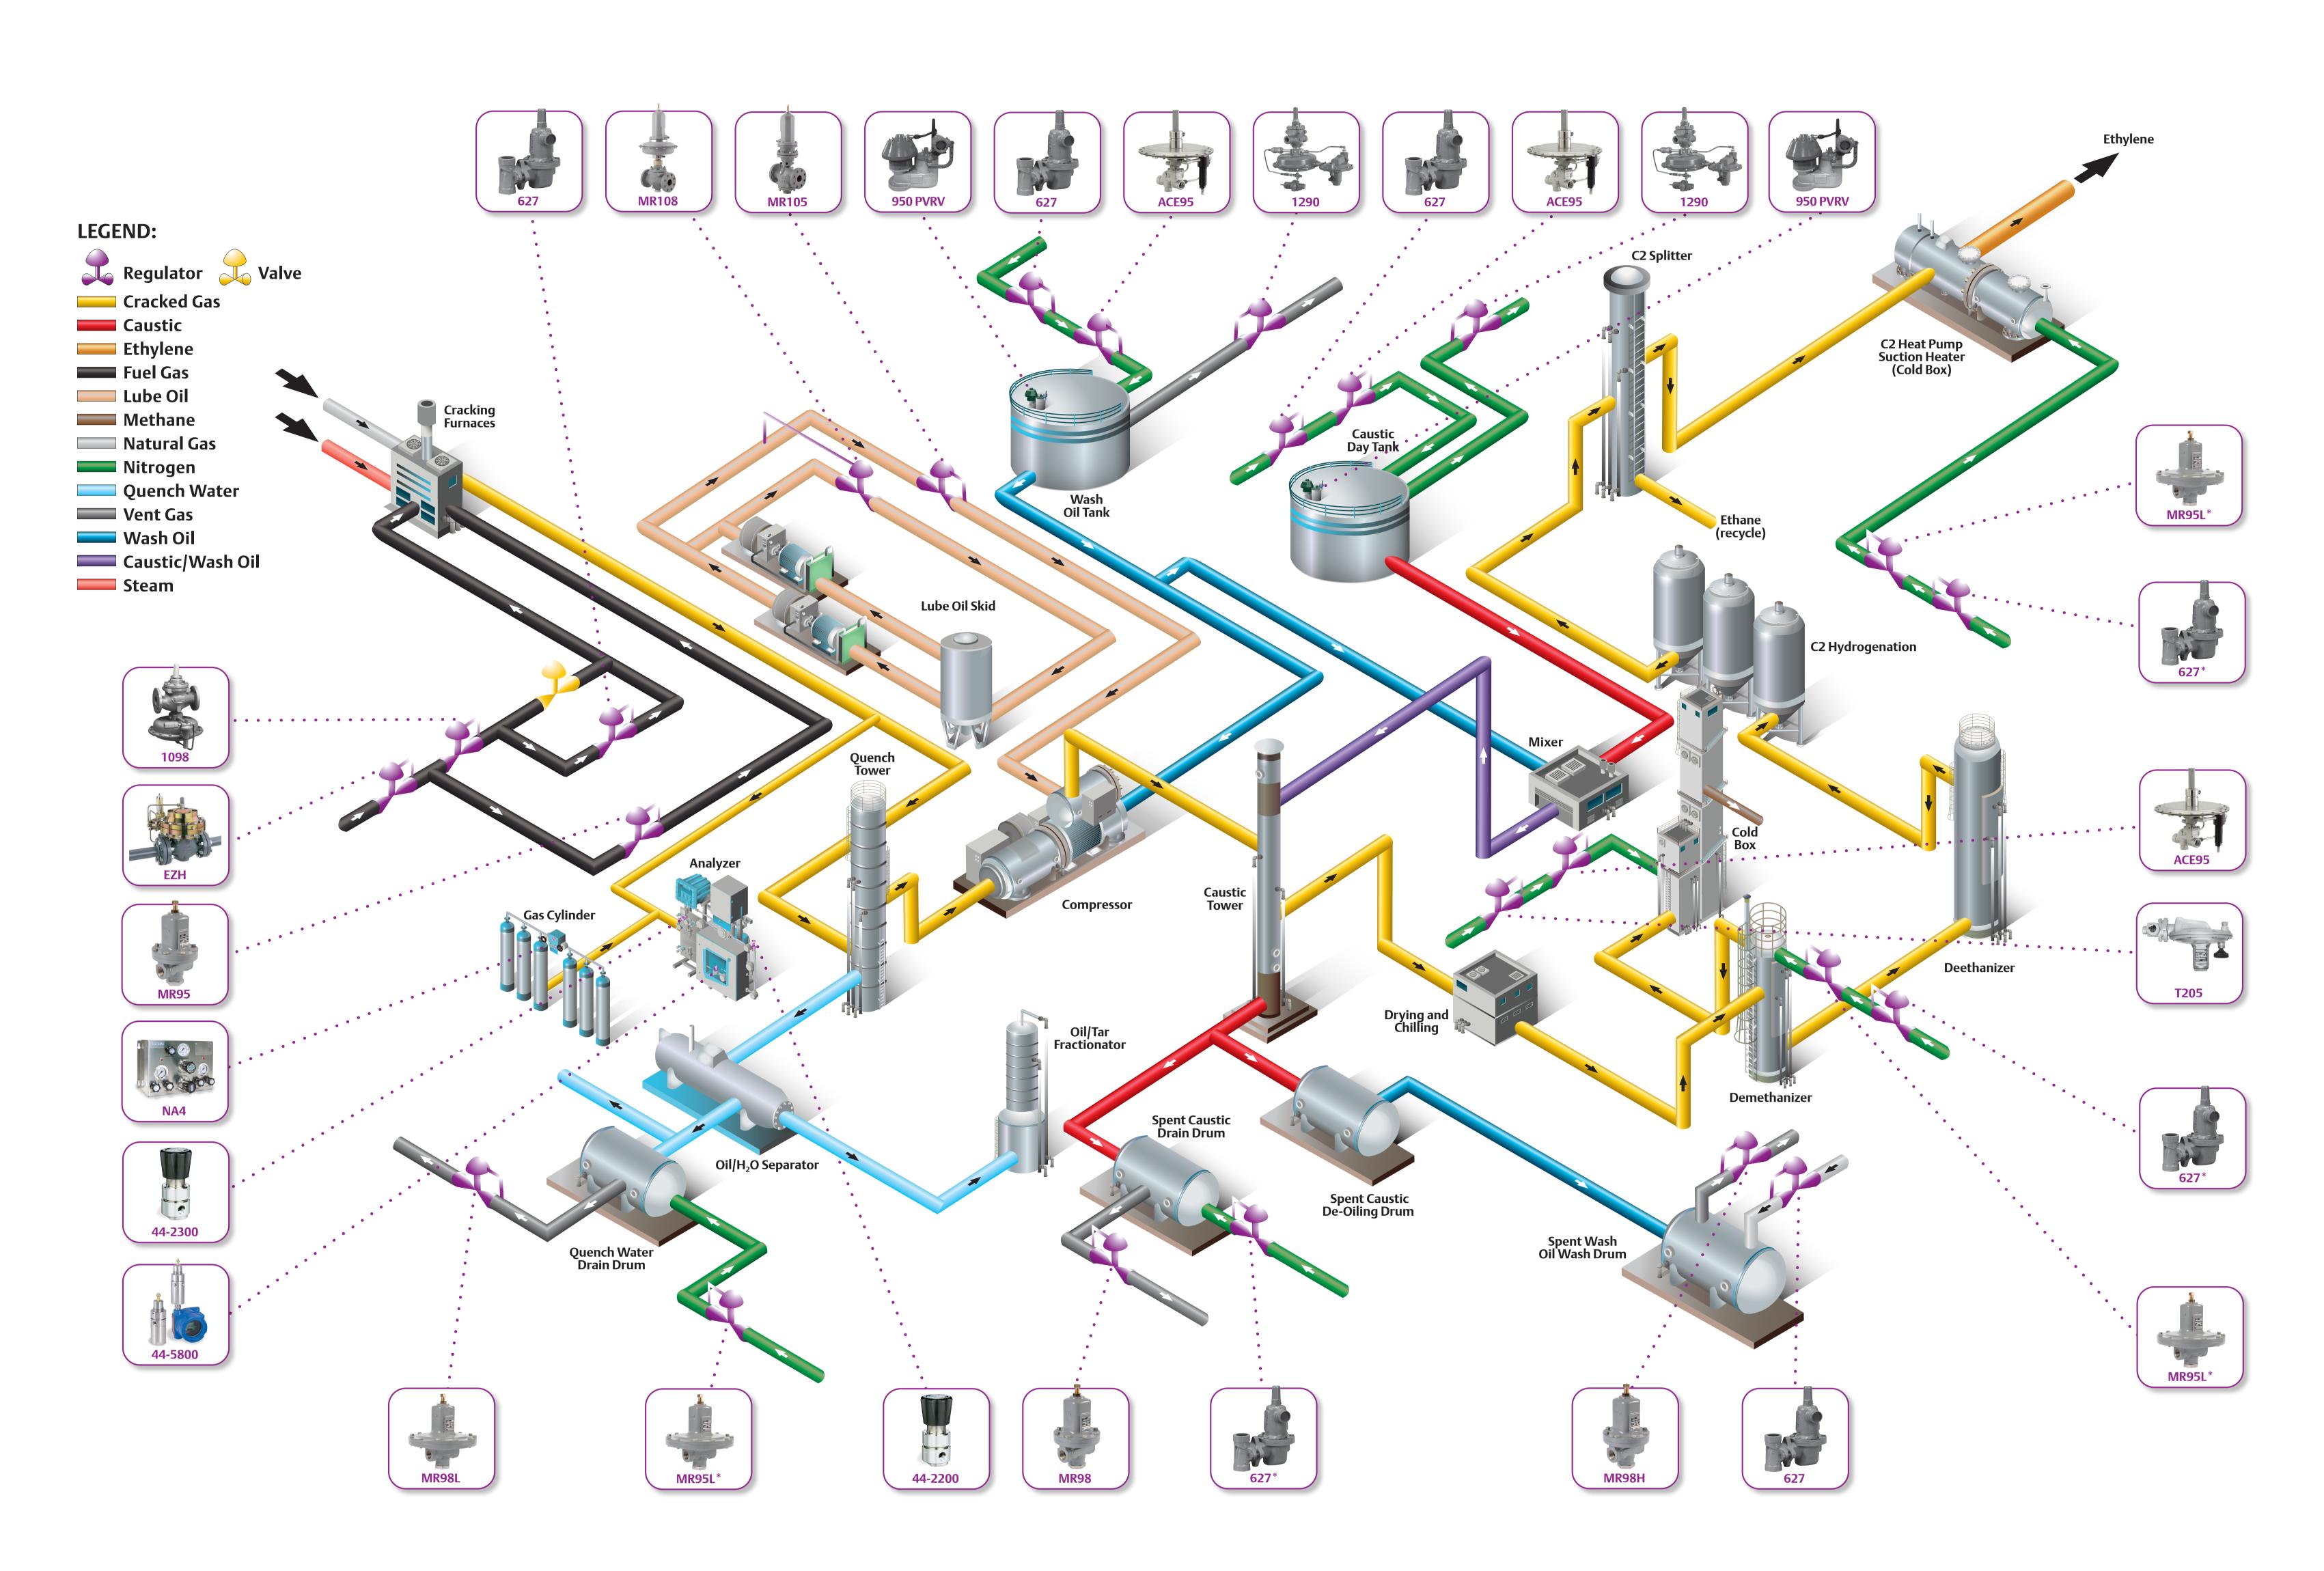

## Pressure Control Solutions for Ethylene Production

<sup>\*</sup>T205 or ACE95 can be used for applications that require lower pressure.

## Emerson offers a broad portfolio of robust and reliable pressure control solutions for a wide range of applications in Ethylene plants.

- Minimize Unplanned Shutdowns
- Optimize Tank Pressure Control
- Monitor Process with Wireless Technology
- Reduce Furnace Control Complexity